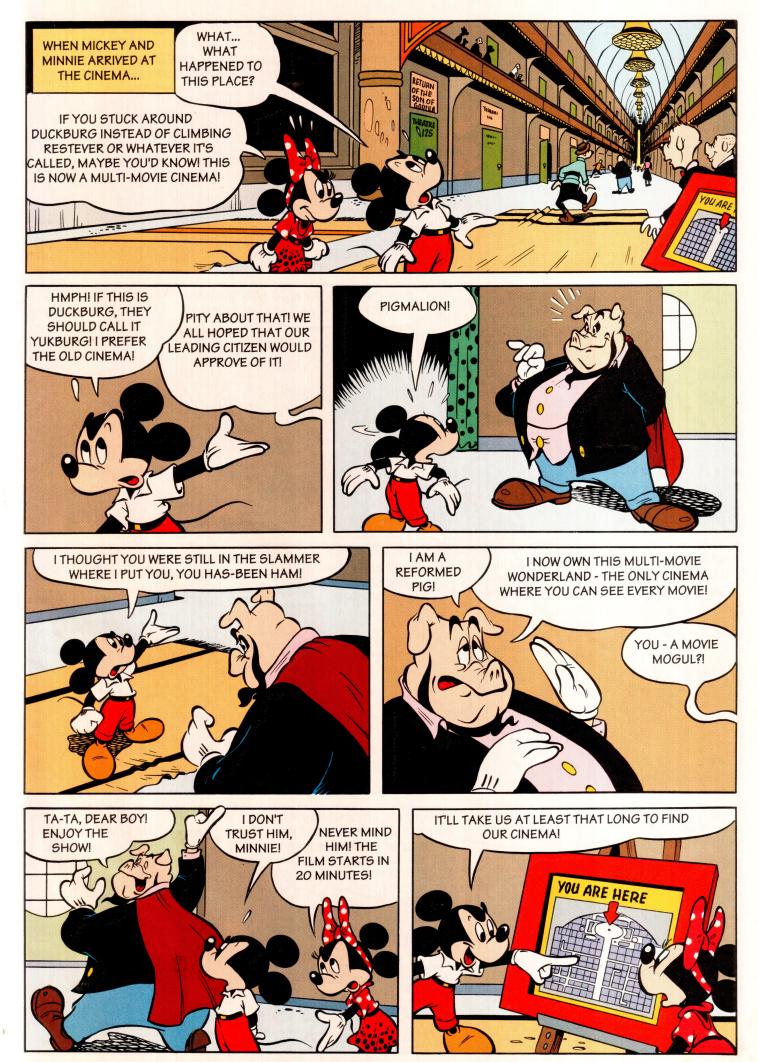

# MICKEY AND GOOF SAVE THE DAY!

FREE STICKERS MISSING? ALERT YOUR NEWSAGENT NOW!

6

strange is going on in Duckburg which can only mean one thing - Mickey and Goofy to the rescue! Wish us luck!

From the clues below, see if you can figure out who plays each instrument.

**VHO** 